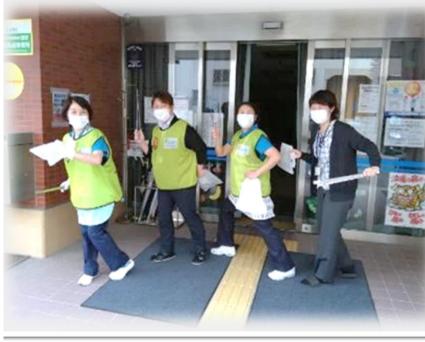

#### すわんすわん 22 タバコの吸い殻拾い

・毎月22日に地域が健康で美しいまちになるために、職員・友 の会・地域の人達と一緒にタバコの吸殻やゴミ拾いを実施して おります。 ・2020年度からは、HPH加盟事業所である淀協法人全体の取り

かります。 ・2020年度からは、HPH加盟事業所である淀協法人全体の取り 組みとして、すわんすわん活動を広げていきたいと思います。 ・HPHビプスを着用し、地域のヘルスプロモーション活動を盛 り上げていきましょう。

|   | 活動日:毎月22日 (22日が土日・祝祭日であれ次の平日に実施) |
|---|----------------------------------|
|   | 時間:13時~13時15分                    |
|   | 場所:淀協・ファルマ施設周辺                   |
|   | 主催:淀協・ファルマ・友の会HPH委員会             |
|   | 問い合わせ:淀協本部 森部                    |
| L | ※ 毎月、参加者・拾った吸い殻の数の報告をお願いします。     |
|   | ※ HPHニュースに載せてもいい写真もお送りください!      |