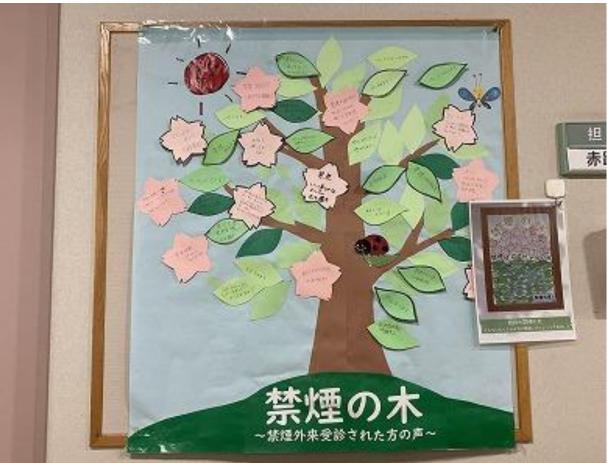

| Male smoking rate:15%<br>Female smoking rate:7.5%                                      | HPH Festival                                             |









#### すわんすわん 22 タバコの吸い殻拾い

・毎月22日に地域が健康で美しいまちになるために、職員・友 の会・地域の人達と一緒にタバコの吸殻やゴミ拾いを実施して おります。 ・2020年度からは、HPH加盟事業所である淀協法人全体の取り

かります。 ・2020年度からは、HPH加盟事業所である淀協法人全体の取り 組みとして、すわんすわん活動を広げていきたいと思います。 ・HPHビプスを着用し、地域のヘルスプロモーション活動を盛 り上げていきましょう。

|   | 活動日:毎月22日 (22日が土日・祝祭日であれ次の平日に実施) |
|---|----------------------------------|
|   | 時間:13時~13時15分                    |
|   | 場所:淀協・ファルマ施設周辺                   |
|   | 主催:淀協・ファルマ・友の会HPH委員会             |
|   | 問い合わせ:淀協本部 森部                    |
| L | ※ 毎月、参加者・拾った吸い殻の数の報告をお願いします。     |
|   | ※ HPHニュースに載せてもいい写真もお送りください!      |

が行用の支援会・目留な





#### **HPH** Festival

### Tree of smoking cessation





### Our HPH committee

## Welcome to Japan



November 3, 2024

## Healthy Lives for the Entire Community