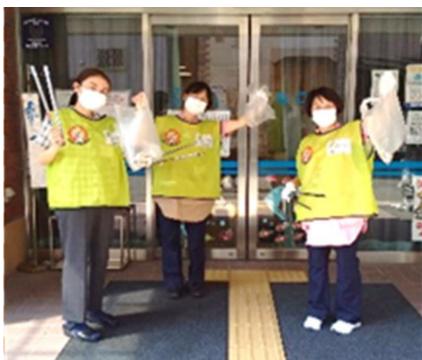

#### すわんすわん 22 タバコの吸い殻拾い

・毎月22日に地域が健康で美しいまちになるために、職員・友 の会・地域の人達と一緒にタバコの吸殻やゴミ拾いを実施して おります。 ・2020年度からは、HPH加盟事業所である淀協法人全体の取り

かります。 ・2020年度からは、HPH加盟事業所である淀協法人全体の取り 組みとして、すわんすわん活動を広げていきたいと思います。 ・HPHビプスを着用し、地域のヘルスプロモーション活動を盛 り上げていきましょう。

|   | 活動日:毎月22日 (22日が土日・祝祭日であれ次の平日に実施) |
|---|----------------------------------|
|   | 時間:13時~13時15分                    |
|   | 場所:淀協・ファルマ施設周辺                   |
|   | 主催:淀協・ファルマ・友の会HPH委員会             |
|   | 問い合わせ:淀協本部 森部                    |
| L | ※ 毎月、参加者・拾った吸い殻の数の報告をお願いします。     |
|   | ※ HPHニュースに載せてもいい写真もお送りください!      |