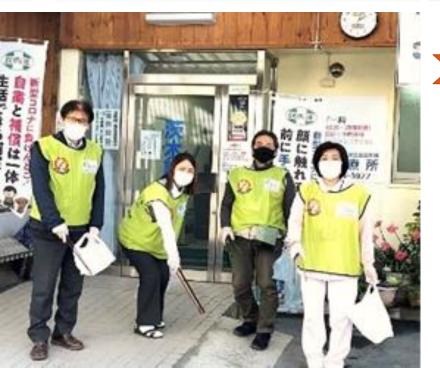

#### すわんすわん 22 タバコの吸い殻拾い

・毎月22日に地域が健康で美しいまちになるために、職員・友 の会・地域の人達と一緒にタバコの吸殻やゴミ拾いを実施して おります。 ・2020年度からは、HPH加盟事業所である淀協法人全体の取り

かります。 ・2020年度からは、HPH加盟事業所である淀協法人全体の取り 組みとして、すわんすわん活動を広げていきたいと思います。 ・HPHビプスを着用し、地域のヘルスプロモーション活動を盛 り上げていきましょう。

|   | 活動日:毎月22日 (22日が土日・祝祭日であれ次の平日に実施) |
|---|----------------------------------|
|   | 時間:13時~13時15分                    |
|   | 場所:淀協・ファルマ施設周辺                   |
|   | 主催:淀協・ファルマ・友の会HPH委員会             |
|   | 問い合わせ:淀協本部 森部                    |
| L | ※ 毎月、参加者・拾った吸い殻の数の報告をお願いします。     |
|   | ※ HPHニュースに載せてもいい写真もお送りください!      |