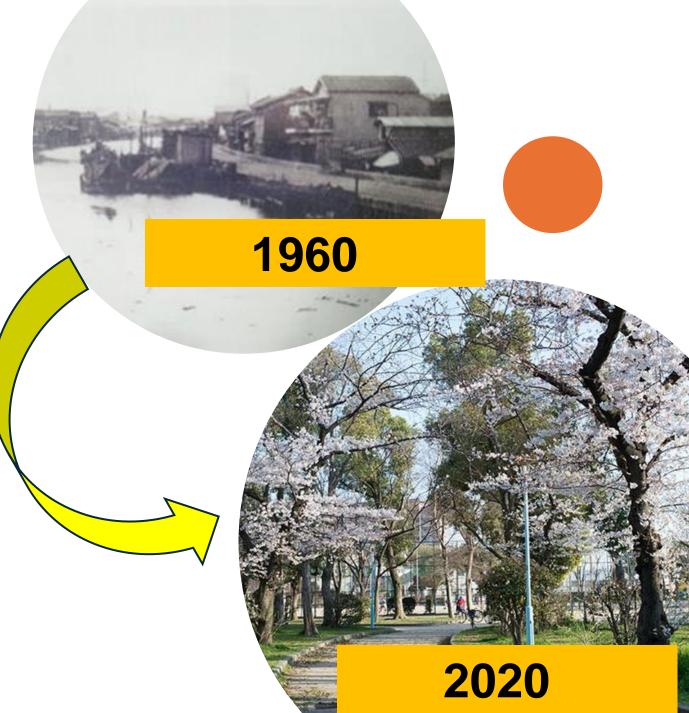

# From a Polluted Town to a Clean Town

| Year | Hospital                              | Employees                                                | Schools and the<br>community                                        |
|------|---------------------------------------|----------------------------------------------------------|---------------------------------------------------------------------|
| 2003 | Start of smoking cessation clinic     | Male smoking rate:42%<br>Female smoking rate:24%         |                                                                     |
| 2004 | Smoking ban inside hospital buildings |                                                          |                                                                     |
| 2007 | Smoking ban in hospital property      |                                                          |                                                                     |
| 2009 |                                       | Male smoking rate:21%<br>Female smoking rate:14%         |                                                                     |
| 2011 |                                       | Educational sessions on<br>harmful effects of<br>smoking | First smoking prevention<br>classes at public<br>elementary schools |

| Year                  | Hospital                | Employees                                                                              | Schools and the community                                |
|-----------------------|-------------------------|----------------------------------------------------------------------------------------|----------------------------------------------------------|
| 2013                  |                         |                                                                                        | Educational sessions for<br>nursing students             |
| 2014                  | HPH membership          | Orientation sessions on<br>health risks of smoking<br>and smoking cessation<br>support |                                                          |
| 2016~2019             | World No Tobacco<br>Day |                                                                                        | Support by the local medical association and ward office |
| 2020~2022<br>COVID-19 |                         | Incentives for successful<br>smoking cessation                                         |                                                          |
| 2023                  |                         | Male smoking rate:15%<br>Female smoking rate:7.5%                                      | HPH Festival                                             |