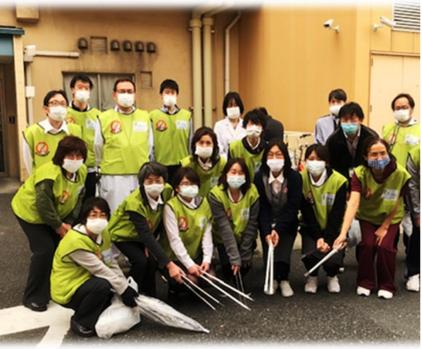

#### すわんすわん 22 タバコの吸い殻拾い

・毎月22日に地域が健康で美しいまちになるために、職員・友 の会・地域の人達と一緒にタバコの吸殻やゴミ拾いを実施して おります。 ・2020年度からは、HPH加盟事業所である淀協法人全体の取り

かります。 ・2020年度からは、HPH加盟事業所である淀協法人全体の取り 組みとして、すわんすわん活動を広げていきたいと思います。 ・HPHビプスを着用し、地域のヘルスプロモーション活動を盛 り上げていきましょう。

|   | 活動日:毎月22日 (22日が土日・祝祭日であれ次の平日に実施) |
|---|----------------------------------|
|   | 時間:13時~13時15分                    |
|   | 場所:淀協・ファルマ施設周辺                   |
|   | 主催:淀協・ファルマ・友の会HPH委員会             |
|   | 問い合わせ:淀協本部 森部                    |
| L | ※ 毎月、参加者・拾った吸い殻の数の報告をお願いします。     |
|   | ※ HPHニュースに載せてもいい写真もお送りください!      |