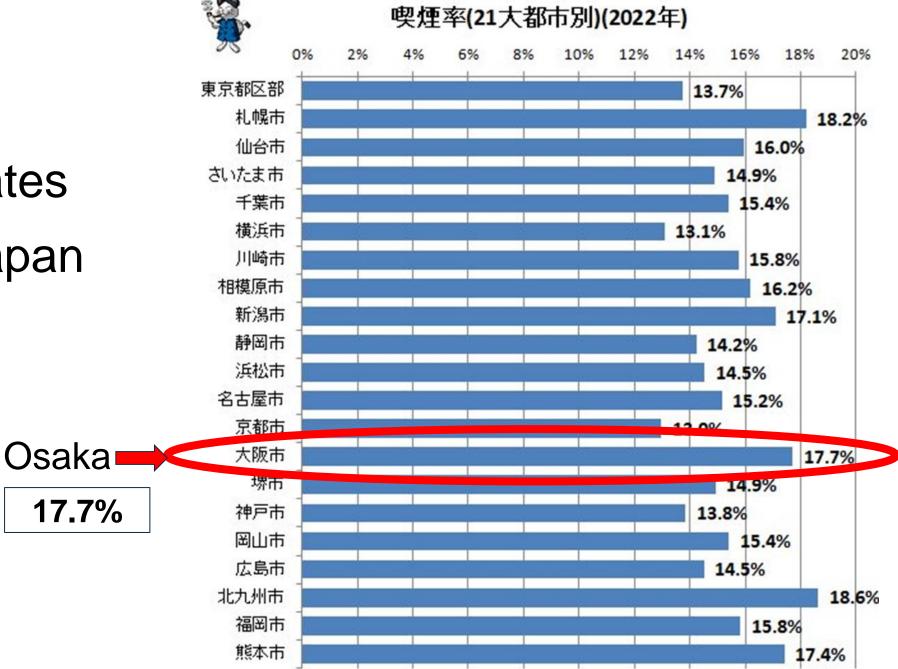

## Smoking Rates by City in Japan

Overview of the Comprehensive Survey of Living Conditions: Ministry of Health, Labour and Welfare, July 2023