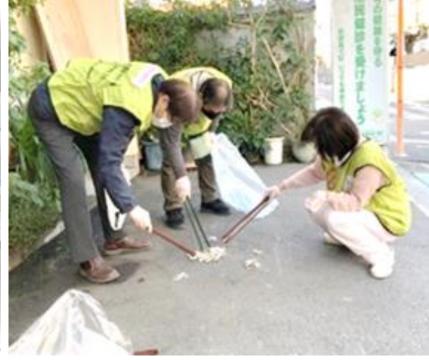

#### すわんすわん 22 タバコの吸い殻拾い

・毎月22日に地域が健康で美しいまちになるために、職員・友 の会・地域の人達と一緒にタバコの吸殻やゴミ拾いを実施して おります。 ・2020年度からは、HPH加盟事業所である淀協法人全体の取り

かります。 ・2020年度からは、HPH加盟事業所である淀協法人全体の取り 組みとして、すわんすわん活動を広げていきたいと思います。 ・HPHビプスを着用し、地域のヘルスプロモーション活動を盛 り上げていきましょう。

|   | 活動日:毎月22日 (22日が土日・祝祭日であれ次の平日に実施) |
|---|----------------------------------|
|   | 時間:13時~13時15分                    |
|   | 場所:淀協・ファルマ施設周辺                   |
|   | 主催:淀協・ファルマ・友の会HPH委員会             |
|   | 問い合わせ:淀協本部 森部                    |
| L | ※ 毎月、参加者・拾った吸い殻の数の報告をお願いします。     |
|   | ※ HPHニュースに載せてもいい写真もお送りください!      |